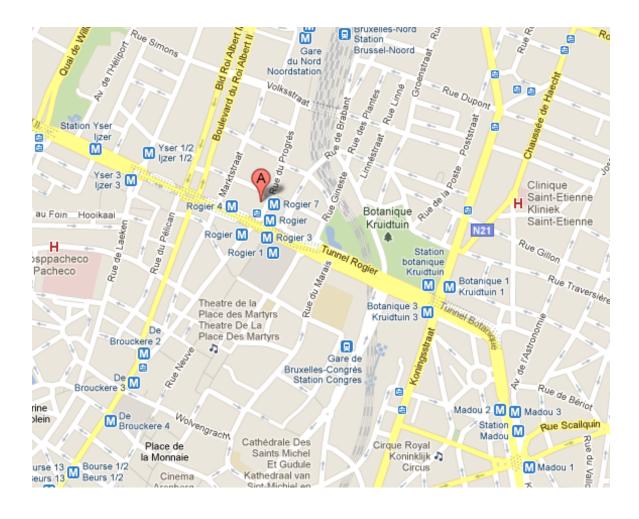

#### **SHERATON BRUSSELS HOTEL**

Place Rogier 3, B-1210, Brussels

√ 1<sup>st</sup> floor - Meeting room "Mezzo Tempo"

PHONE: 32-2-224 31 11 FAX: 32-2-224 34 56

INTERNET: www.sheraton.com/brussels

Metro station: Rogier (metro lines 2 and 6)

#### HOW TO GET FROM THE BRUSSELS-MIDI STATION TO THE SHERATON BRUSSELS HOTEL

Take the metro line 2 or 6 (direction Simonis / Elisabeth). Get off at Rogier.