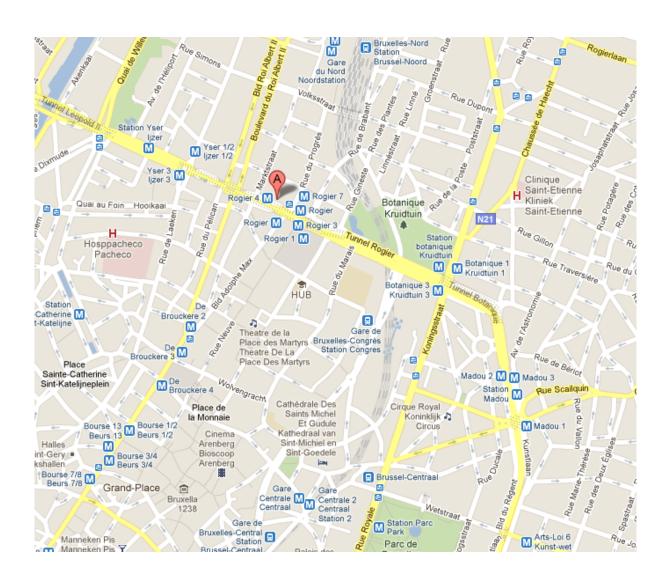

#### **SHERATON BRUSSELS HOTEL**

Place Rogier 3, B-1210, Brussels

√ 1<sup>st</sup> floor - Meeting room "Mezzo Tempo"

PHONE: 32-2-224 31 11 FAX: 32-2-224 34 56

INTERNET: www.sheraton.com/brussels

Metro station: Rogier (metro lines 2 and 6)

#### HOW TO GET FROM THE BRUSSELS-MIDI STATION TO THE SHERATON BRUSSELS HOTEL

Take the metro line 2 or 6 (direction Simonis / Elisabeth). Get off at Rogier.